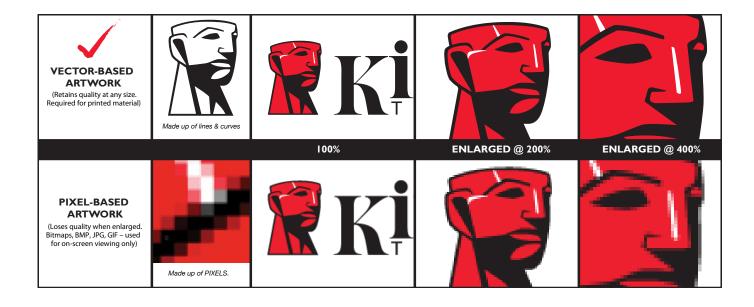

#### What is a vector-based file?

A vector-based artwork file is an image made up of lines rather than pixels. When the artwork image is scaled up to a larger size, the vector-based file will not lose any clarity and will produce a high-quality printable image at any zoom or upscale. A pixel-based image file will show rough and blurry edges and lines, and produce low-quality material when printed.

## Can I convert my .jpeg or .tif file into a vector-based file?

No, a true vector-based image is created using lines from its inception. When a low quality image file, such as a .jpeg, is converted to vector-based artwork, it is not a true vector-based file and quality will remain low and unusable.