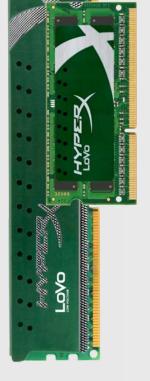

HyperX LoVo SO-DIMM memory is designed for notebook users looking to boost their system's performance while keeping it cool. It features a low 1.35V and is available in 1600MHz in 8GB and 16GB capacities. HyperX Plug and Play technology is built into the modules for auto-clocked memory right out of the box, with no need to adjust system BIOS. For added versatility, HyperX LoVo SO-DIMM memory supports notebooks using AMD's or Intel's latest CPU technologies.