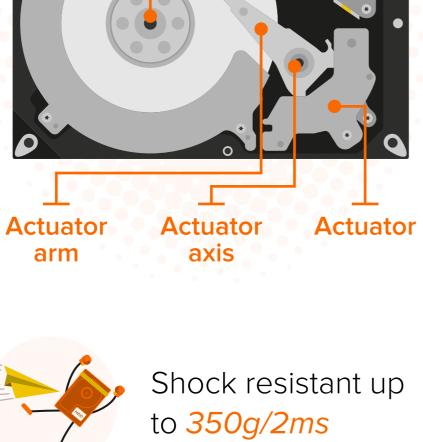

Other SSD benefits:

**Platters** 

Survives

vibrations

extremes

R/W head

temperature

access

than HDD

and quieter

HARD DISK DRIVES VS. SOLID STATE DRIVES

What's the difference between HDD and SSD? Plenty.

**HDD SSD** 

**Spindle** 