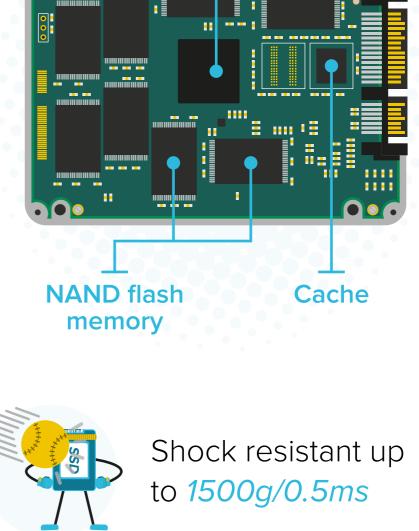

### Controller

No moving parts

Well suited for *critical*,

often-accessed data

faster than HDD-

SSDs are about 100x

so you can access data instantaneously

and accelerate your entire system.