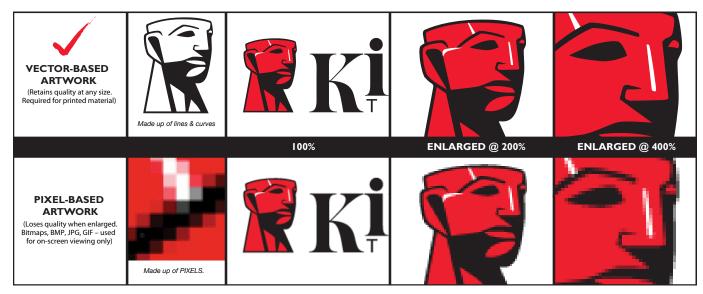

#### What is a vector-based file?

A vector-based artwork file is an image made up of lines rather than pixels. When the artwork image is scaled up to a larger size, the vector-based file will not lose any clarity and produce a high-quality printable image at any zoom or upscale. A pixel-based image file will show rough and blurry edges and lines, and produce low quality material when printed.

### Can I convert my .jpeg or .tif file into a vector-based file?

No, a true vector-based image is created using lines from its inception. When a low quality image file, such as a .jpeg, is converted to vector-based artwork, it is not a true vector-based file and quality will remain low and unusable.