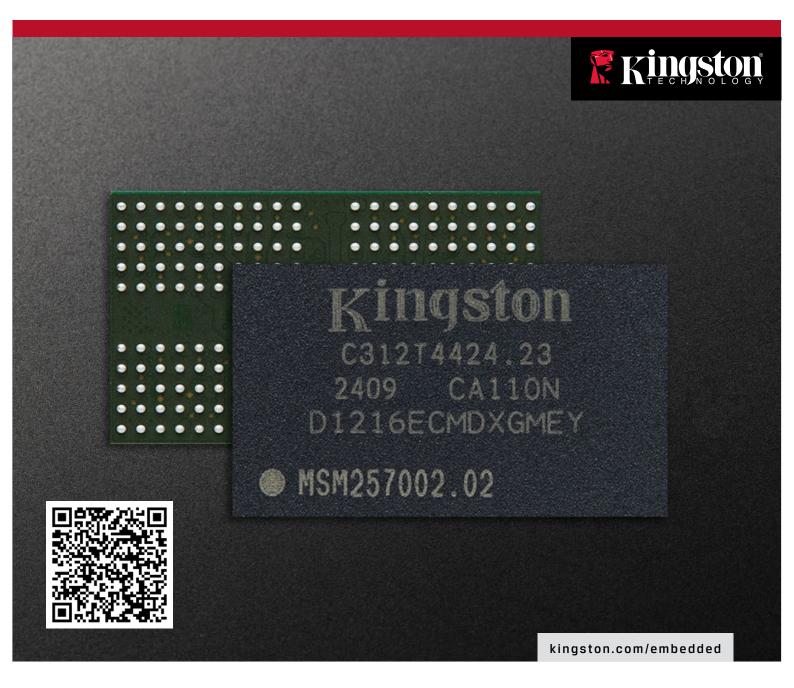

### Automotive-Temp DDR3/3L DRAM

# The perfect memory for extended higher-temperature embedded applications

Kingston Automotive-Temp discrete DRAM is designed to meet the needs of embedded applications that require an extended operating temperature range. It offers a low-voltage option for lower power consumption. The operating temperature range of the device is  $-40^{\circ}\text{C} \sim +105^{\circ}\text{C}$ , which makes it an ideal memory solution for harsh environments, outdoor signage, surveillance, factory automation, transportation, servers, touchscreen kiosks and other embedded applications subject to extreme environmental conditions.

## AUTOMOTIVE-TEMP DDR3/DDR3L PART NUMBERS AND SPECIFICATIONS

| Part number    | Capacity | Description                | Package      | Configuration<br>(Words x bits) | Speed<br>Mbps | VDD,<br>VDDQ | Operating temperature |
|----------------|----------|----------------------------|--------------|---------------------------------|---------------|--------------|-----------------------|
| D1216ECMDXGMEY | 2Gb      | 96 ball FBGA<br>DDR3/DDR3L | 13.5x7.5x1.2 | 128Mx16                         | 2133 Mbps     | 1.35V*       | -40°C ~ +105°C        |
| D2516ECMDXGMEY | 4Gb      | 96 ball FBGA<br>DDR3/DDR3L | 13.5x7.5x1.2 | 256Mx16                         | 2133 Mbps     | 1.35V*       | -40°C ~ +105°C        |